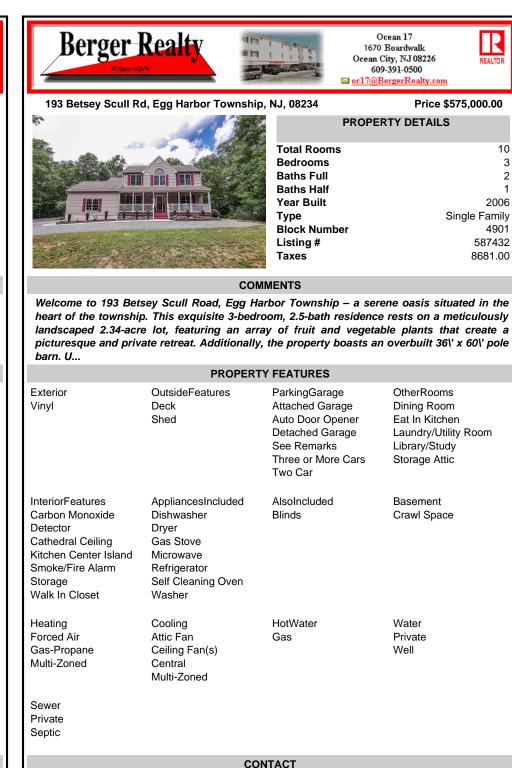

| PROPERTY FEATURES erior OutsideFeatures ParkingGarage OtherRooms                                                                                                                                                                                                                                                                                                                                                                                                                                                                                                                                                                                                                                                                                                                                                                                                                                                                                                                                                                                                                                    |                                        |                                                                                     |                                                                                                        |                                                                        |
|-----------------------------------------------------------------------------------------------------------------------------------------------------------------------------------------------------------------------------------------------------------------------------------------------------------------------------------------------------------------------------------------------------------------------------------------------------------------------------------------------------------------------------------------------------------------------------------------------------------------------------------------------------------------------------------------------------------------------------------------------------------------------------------------------------------------------------------------------------------------------------------------------------------------------------------------------------------------------------------------------------------------------------------------------------------------------------------------------------|----------------------------------------|-------------------------------------------------------------------------------------|--------------------------------------------------------------------------------------------------------|------------------------------------------------------------------------|
| PROPERTY DETAILS         Total Rooms       10         Bedrooms       3         Baths Full       2         Baths Half       1         Year Built       2006         Type       Single Family         Block Number       4901         Listing #       587432         Taxes       8681.00         COMMENTS         PROPERTY DETAILS         Elecome to 193 Betsey Scull Road, Egg Harbor Township – a serene oasis situated in the art of the township. This exquisite 3-bedroom, 2.5-bath residence rests on a meticulously rdscaped 2.34-acre lot, featuring an array of fruit and vegetable plants that create a sturesque and private retreat. Additionally, the property boasts an overbuilt 361' x 601' pole rn. U         PROPERTY FEATURES         Peck       Attached Garage       Dining Room Attached Garage         yi       Deck       Attached Garage       Dining Room See Remarks         Shed       Auto Door Opener       Eat In Kitchen Detached Garage       Lindray/Utility Room See Remarks         See Remarks       Library/Study       Three or More Cars       Storage Attic |                                        |                                                                                     | 167<br>Ocean<br>60                                                                                     | 0 Boardwalk<br>City, NJ 08226<br>09-391-0500                           |
| Total Rooms10Bedrooms3Baths Full2Baths Full2Baths Half1Year Built2006TypeSingle FamilyBlock Number4901Listing #587432Taxes8681.00COMMENTSEcome to 193 Betsey Scull Road, Egg Harbor Township – a serene oasis situated in the<br>art of the township. This exquisite 3-bedroom, 2.5-bath residence rests on a meticulously<br>todscaped 2.34-acre lot, featuring an array of fruit and vegetable plants that create a<br>cturesque and private retreat. Additionally, the property boasts an overbuilt 361' x 601' pole<br>true.Property Features<br>yhParkingGarage<br>DeckOtherRooms<br>Attached Garage<br>Laundry/Utility Room<br>See Remarks<br>Library/Study<br>Three or More CarsOtherRooms<br>Library/Study<br>                                                                                                                                                                                                                                                                                                                                                                              | 193 Betsey Scul                        | ll Rd, Egg Harbor Townsl                                                            | nip, NJ, 08234                                                                                         | Price \$575,000.00                                                     |
| elcome to 193 Betsey Scull Road, Egg Harbor Township – a serene oasis situated in the<br>art of the township. This exquisite 3-bedroom, 2.5-bath residence rests on a meticulously<br>indicaped 2.34-acre lot, featuring an array of fruit and vegetable plants that create a<br>cturesque and private retreat. Additionally, the property boasts an overbuilt 361' x 60\' pole<br>rn. U<br>PROPERTY FEATURES<br>erior OutsideFeatures ParkingGarage OtherRooms<br>yl Deck Attached Garage Dining Room<br>Shed Auto Door Opener Eat In Kitchen<br>Detached Garage Laundry/Utility Room<br>See Remarks Library/Study<br>Three or More Cars Storage Attic                                                                                                                                                                                                                                                                                                                                                                                                                                             |                                        |                                                                                     | Total Rooms<br>Bedrooms<br>Baths Full<br>Baths Half<br>Year Built<br>Type<br>Block Number<br>Listing # | 10<br>2000<br>Single Famil<br>490<br>587432                            |
| art of the township. This exquisite 3-bedroom, 2.5-bath residence rests on a meticulously<br>hdscaped 2.34-acre lot, featuring an array of fruit and vegetable plants that create a<br>cturesque and private retreat. Additionally, the property boasts an overbuilt 36\' x 60\' pole<br>rn. U<br>PROPERTY FEATURES<br>Prior OutsideFeatures ParkingGarage OtherRooms<br>yl Deck Attached Garage Dining Room<br>Shed Auto Door Opener Eat In Kitchen<br>Detached Garage Laundry/Utility Room<br>See Remarks Library/Study<br>Three or More Cars Storage Attic                                                                                                                                                                                                                                                                                                                                                                                                                                                                                                                                       |                                        | CC                                                                                  | OMMENTS                                                                                                |                                                                        |
| erior OutsideFeatures ParkingGarage OtherRooms<br>yl Deck Attached Garage Dining Room<br>Shed Auto Door Opener Eat In Kitchen<br>Detached Garage Laundry/Utility Room<br>See Remarks Library/Study<br>Three or More Cars Storage Attic                                                                                                                                                                                                                                                                                                                                                                                                                                                                                                                                                                                                                                                                                                                                                                                                                                                              | heart of the towns<br>landscaped 2.34- | ship. This exquisite 3-be<br>acre lot, featuring an a<br>private retreat. Additiona | droom, 2.5-bath residenc<br>nray of fruit and vegeta<br>lly, the property boasts a                     | e rests on a meticulously<br>able plants that create a                 |
| yl Deck Attached Garage Dining Room<br>Shed Auto Door Opener Eat In Kitchen<br>Detached Garage Laundry/Utility Room<br>See Remarks Library/Study<br>Three or More Cars Storage Attic                                                                                                                                                                                                                                                                                                                                                                                                                                                                                                                                                                                                                                                                                                                                                                                                                                                                                                                |                                        | PROPE                                                                               | RTY FEATURES                                                                                           |                                                                        |
|                                                                                                                                                                                                                                                                                                                                                                                                                                                                                                                                                                                                                                                                                                                                                                                                                                                                                                                                                                                                                                                                                                     | Exterior<br>Vinyl                      | Deck                                                                                | Attached Garage<br>Auto Door Opener<br>Detached Garage<br>See Remarks<br>Three or More Cars            | Dining Room<br>Eat In Kitchen<br>Laundry/Utility Room<br>Library/Study |