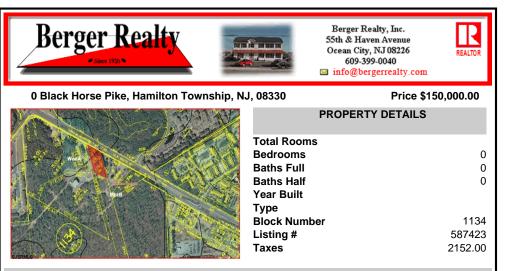

## COMMENTS

PROPERTY LOCATION The property is located in the Mays Landing section of Hamilton Township. It is on the south side (eastbound lanes) of the Black Horse Pike. It is located between Cologne Avenue to the west and the WalMart shopping center to the east. Development has generally occurred to the east of this parcel, but there are parcels on either side of the subject propert ...