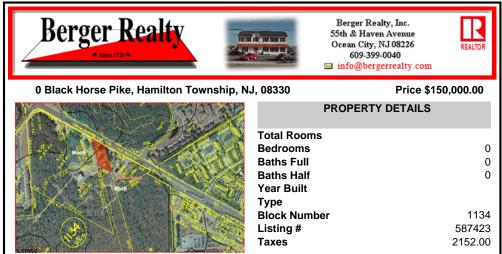

## COMMENTS

PROPERTY LOCATION The property is located in the Mays Landing section of Hamilton Township. It is on the south side (eastbound lanes) of the Black Horse Pike. It is located between Cologne Avenue to the west and the WalMart shopping center to the east. Development has generally occurred to the east of this parcel, but there are parcels on either side of the subject propert...