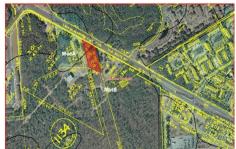

# COMMENTS

PROPERTY LOCATION The property is located in the Mays Landing section of Hamilton Township. It is on the south side (eastbound lanes) of the Black Horse Pike. It is located between Cologne Avenue to the west and the WalMart shopping center to the east. Development has generally occurred to the east of this parcel, but there are parcels on either side of the subject propert...