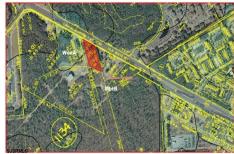

# **COMMENTS**

PROPERTY LOCATION The property is located in the Mays Landing section of Hamilton Township. It is on the south side (eastbound lanes) of the Black Horse Pike. It is located between Cologne Avenue to the west and the WalMart shopping center to the east. Development has generally occurred to the east of this parcel, but there are parcels on either side of the subject propert...