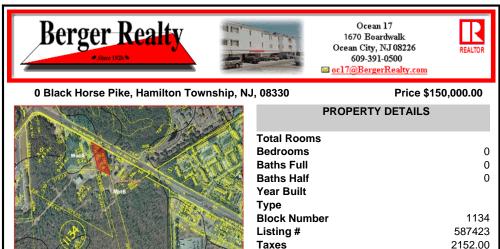

# COMMENTS

PROPERTY LOCATION The property is located in the Mays Landing section of Hamilton Township. It is on the south side (eastbound lanes) of the Black Horse Pike. It is located between Cologne Avenue to the west and the WalMart shopping center to the east. Development has generally occurred to the east of this parcel, but there are parcels on either side of the subject propert ...

## COMMENTS

PROPERTY LOCATION The property is located in the Mays Landing section of Hamilton Township. It is on the south side (eastbound lanes) of the Black Horse Pike. It is located between Cologne Avenue to the west and the WalMart shopping center to the east. Development has generally occurred to the east of this parcel, but there are parcels on either side of the subject propert...