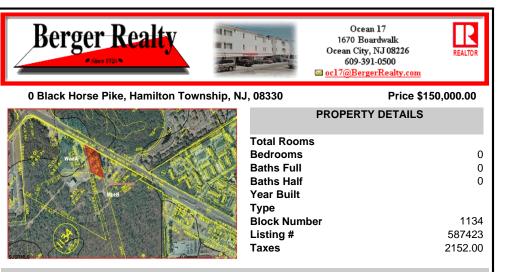

# COMMENTS

PROPERTY LOCATION The property is located in the Mays Landing section of Hamilton Township. It is on the south side (eastbound lanes) of the Black Horse Pike. It is located between Cologne Avenue to the west and the WalMart shopping center to the east. Development has generally occurred to the east of this parcel, but there are parcels on either side of the subject propert ...

## COMMENTS

PROPERTY LOCATION The property is located in the Mays Landing section of Hamilton Township. It is on the south side (eastbound lanes) of the Black Horse Pike. It is located between Cologne Avenue to the west and the WalMart shopping center to the east. Development has generally occurred to the east of this parcel, but there are parcels on either side of the subject propert...