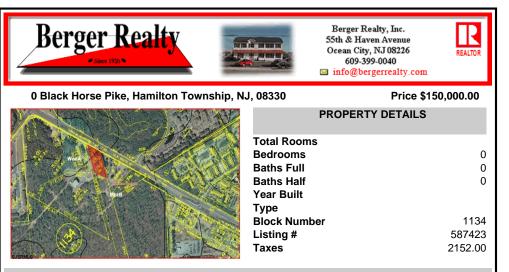

## COMMENTS

PROPERTY LOCATION The property is located in the Mays Landing section of Hamilton Township. It is on the south side (eastbound lanes) of the Black Horse Pike. It is located between Cologne Avenue to the west and the WalMart shopping center to the east. Development has generally occurred to the east of this parcel, but there are parcels on either side of the subject propert ...

## COMMENTS

PROPERTY LOCATION The property is located in the Mays Landing section of Hamilton Township. It is on the south side (eastbound lanes) of the Black Horse Pike. It is located between Cologne Avenue to the west and the WalMart shopping center to the east. Development has generally occurred to the east of this parcel, but there are parcels on either side of the subject propert...