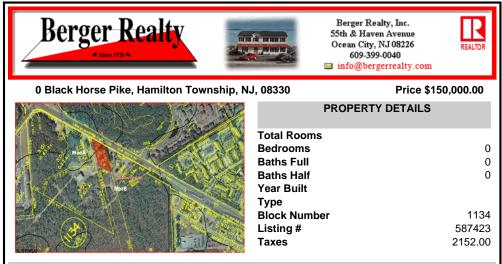

## COMMENTS

PROPERTY LOCATION The property is located in the Mays Landing section of Hamilton Township. It is on the south side (eastbound lanes) of the Black Horse Pike. It is located between Cologne Avenue to the west and the WalMart shopping center to the east. Development has generally occurred to the east of this parcel, but there are parcels on either side of the subject propert...