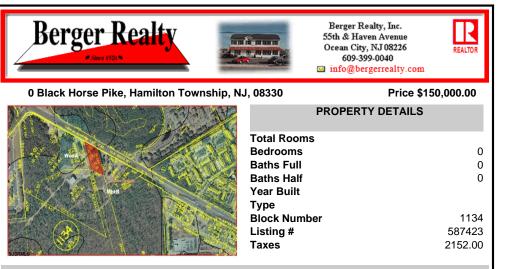

## COMMENTS

PROPERTY LOCATION The property is located in the Mays Landing section of Hamilton Township. It is on the south side (eastbound lanes) of the Black Horse Pike. It is located between Cologne Avenue to the west and the WalMart shopping center to the east. Development has generally occurred to the east of this parcel, but there are parcels on either side of the subject propert ...