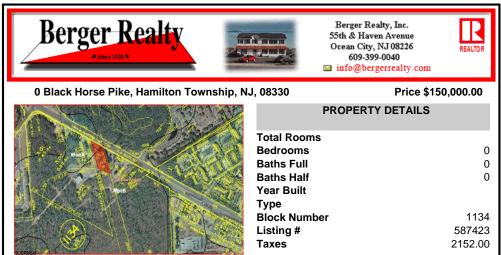

## COMMENTS

PROPERTY LOCATION The property is located in the Mays Landing section of Hamilton Township. It is on the south side (eastbound lanes) of the Black Horse Pike. It is located between Cologne Avenue to the west and the WalMart shopping center to the east. Development has generally occurred to the east of this parcel, but there are parcels on either side of the subject propert...