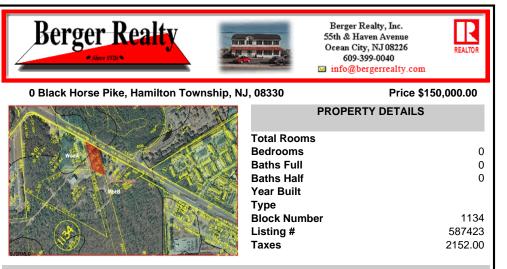

# COMMENTS

PROPERTY LOCATION The property is located in the Mays Landing section of Hamilton Township. It is on the south side (eastbound lanes) of the Black Horse Pike. It is located between Cologne Avenue to the west and the WalMart shopping center to the east. Development has generally occurred to the east of this parcel, but there are parcels on either side of the subject propert ...