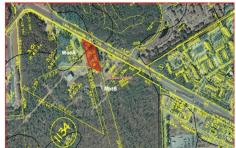

# **COMMENTS**

Taxes

PROPERTY LOCATION The property is located in the Mays Landing section of Hamilton Township. It is on the south side (eastbound lanes) of the Black Horse Pike. It is located between Cologne Avenue to the west and the WalMart shopping center to the east. Development has generally occurred to the east of this parcel, but there are parcels on either side of the subject propert...

# COMMENTS

PROPERTY LOCATION The property is located in the Mays Landing section of Hamilton Township. It is on the south side (eastbound lanes) of the Black Horse Pike. It is located between Cologne Avenue to the west and the WalMart shopping center to the east. Development has generally occurred to the east of this parcel, but there are parcels on either side of the subject propert...