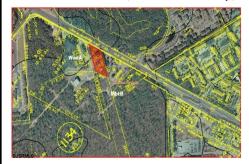

# **COMMENTS**

Taxes

PROPERTY LOCATION The property is located in the Mays Landing section of Hamilton Township. It is on the south side (eastbound lanes) of the Black Horse Pike. It is located between Cologne Avenue to the west and the WalMart shopping center to the east. Development has generally occurred to the east of this parcel, but there are parcels on either side of the subject propert...

# COMMENTS

PROPERTY LOCATION The property is located in the Mays Landing section of Hamilton Township. It is on the south side (eastbound lanes) of the Black Horse Pike. It is located between Cologne Avenue to the west and the WalMart shopping center to the east. Development has generally occurred to the east of this parcel, but there are parcels on either side of the subject propert...