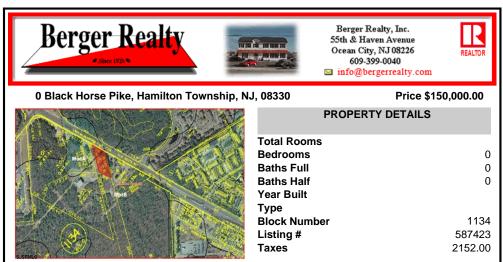

## COMMENTS

PROPERTY LOCATION The property is located in the Mays Landing section of Hamilton Township. It is on the south side (eastbound lanes) of the Black Horse Pike. It is located between Cologne Avenue to the west and the WalMart shopping center to the east. Development has generally occurred to the east of this parcel, but there are parcels on either side of the subject propert...