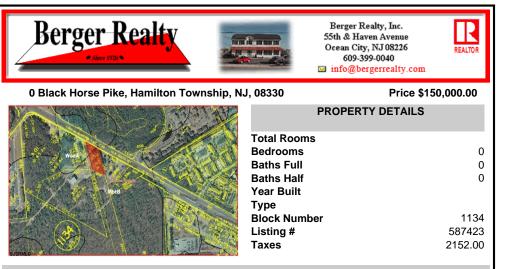

## COMMENTS

PROPERTY LOCATION The property is located in the Mays Landing section of Hamilton Township. It is on the south side (eastbound lanes) of the Black Horse Pike. It is located between Cologne Avenue to the west and the WalMart shopping center to the east. Development has generally occurred to the east of this parcel, but there are parcels on either side of the subject propert ...