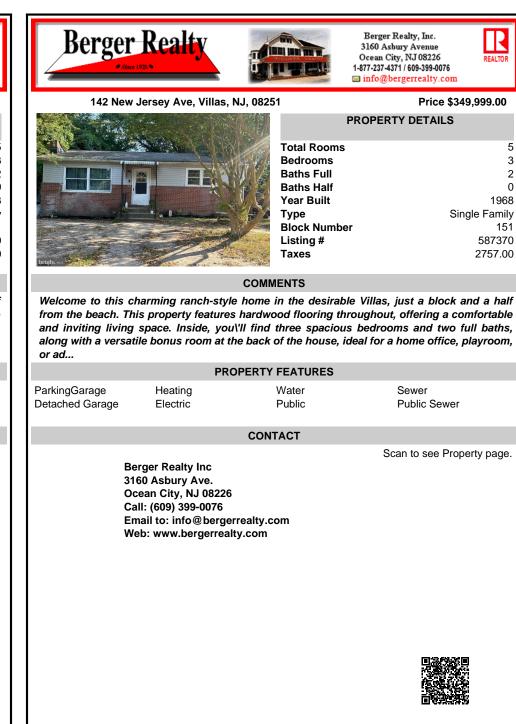

142 New Jersey Ave, Villas, NJ, 08251

3160 Asbury Avenue Ocean City, NJ 08226 1-877-237-4371/609-399-0076 ⊠ info@bergerrealty.com

Berger Realty, Inc.

REALTOR

## Price \$349,999.00

| PROPERTY DETAILS |               |  |  |  |
|------------------|---------------|--|--|--|
| Total Rooms      | 5             |  |  |  |
| Bedrooms         | 3             |  |  |  |
| Baths Full       | 2             |  |  |  |
| Baths Half       | 0             |  |  |  |
| Year Built       | 1968          |  |  |  |
| Туре             | Single Family |  |  |  |
| Block Number     | 151           |  |  |  |
| Listing #        | 587370        |  |  |  |
| Taxes            | 2757.00       |  |  |  |

## COMMENTS

Welcome to this charming ranch-style home in the desirable Villas, just a block and a half from the beach. This property features hardwood flooring throughout, offering a comfortable and inviting living space. Inside, you\'II find three spacious bedrooms and two full baths, along with a versatile bonus room at the back of the house, ideal for a home office, playroom, or ad...