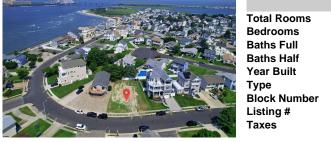

## COMMENTS

Premier Sea Point oversized lot on Ocean Drive South. Parcel measures 74\' x 100\' (7,400 sq. feet) and will feature panoramic views of the ocean, Atlantic City skyline, Inlet, dune and coastal maritime forest. Unique location for family and friends to experience ocean sunrises and sunsets beyond the Brigantine bridge and waterways. This is the perfect spot for walking and...

### COMMENTS

Premier Sea Point oversized lot on Ocean Drive South. Parcel measures 74\' x 100\' (7,400 sg. feet) and will feature panoramic views of the ocean, Atlantic City skyline, Inlet, dune and coastal maritime forest. Unique location for family and friends to experience ocean sunrises and sunsets beyond the Brigantine bridge and waterways. This is the perfect spot for walking and...