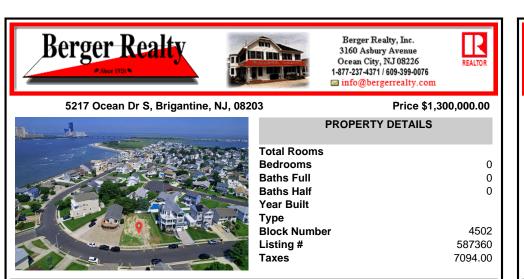

## COMMENTS

Premier Sea Point oversized lot on Ocean Drive South. Parcel measures 74\' x 100\' (7,400 sq. feet) and will feature panoramic views of the ocean, Atlantic City skyline, Inlet, dune and coastal maritime forest. Unique location for family and friends to experience ocean sunrises and sunsets beyond the Brigantine bridge and waterways. This is the perfect spot for walking and...

### COMMENTS

Premier Sea Point oversized lot on Ocean Drive South. Parcel measures 74\' x 100\' (7,400 sg. feet) and will feature panoramic views of the ocean, Atlantic City skyline, Inlet, dune and coastal maritime forest. Unique location for family and friends to experience ocean sunrises and sunsets beyond the Brigantine bridge and waterways. This is the perfect spot for walking and...