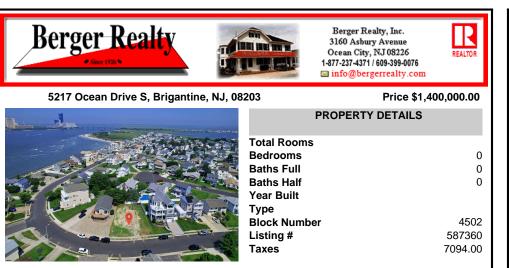

# COMMENTS

Premier Sea Point oversized lot on Ocean Drive South. Parcel measures 74\' x 100\' (7,400 sq. feet) and will feature panoramic views of the ocean, Atlantic City skyline, Inlet, dune and coastal maritime forest. Unique location for family and friends to experience ocean sunrises and sunsets beyond the Brigantine bridge and waterways. This is the perfect spot for walking and...

7094.00

| R. d. | PROPERTY DETAILS                                                                                                |
|-------|-----------------------------------------------------------------------------------------------------------------|
|       | Total Rooms<br>Bedrooms<br>Baths Full<br>Baths Half<br>Year Built<br>Type<br>Block Number<br>Listing #<br>Taxes |