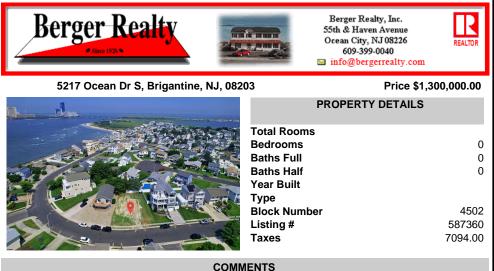

## COMMENTS

Premier Sea Point oversized lot on Ocean Drive South. Parcel measures 74\' x 100\' (7,400 sq. feet) and will feature panoramic views of the ocean, Atlantic City skyline, Inlet, dune and coastal maritime forest. Unique location for family and friends to experience ocean sunrises and sunsets beyond the Brigantine bridge and waterways. This is the perfect spot for walking and...