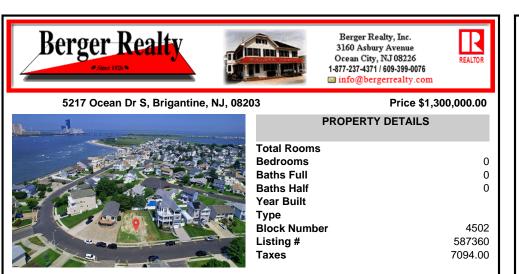

## COMMENTS

Premier Sea Point oversized lot on Ocean Drive South. Parcel measures 74\' x 100\' (7,400 sq. feet) and will feature panoramic views of the ocean, Atlantic City skyline, Inlet, dune and coastal maritime forest. Unique location for family and friends to experience ocean sunrises and sunsets beyond the Brigantine bridge and waterways. This is the perfect spot for walking and...

## COMMENTS

Premier Sea Point oversized lot on Ocean Drive South. Parcel measures 74\' x 100\' (7,400 sg. feet) and will feature panoramic views of the ocean, Atlantic City skyline, Inlet, dune and coastal maritime forest. Unique location for family and friends to experience ocean sunrises and sunsets beyond the Brigantine bridge and waterways. This is the perfect spot for walking and...