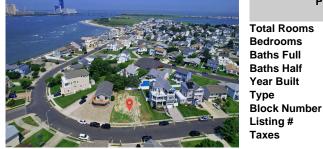

## COMMENTS

Premier Sea Point oversized lot on Ocean Drive South. Parcel measures 74\' x 100\' (7,400 sq. feet) and will feature panoramic views of the ocean, Atlantic City skyline, Inlet, dune and coastal maritime forest. Unique location for family and friends to experience ocean sunrises and sunsets beyond the Brigantine bridge and waterways. This is the perfect spot for walking and...

## COMMENTS

Premier Sea Point oversized lot on Ocean Drive South. Parcel measures 74\' x 100\' (7,400 sg. feet) and will feature panoramic views of the ocean, Atlantic City skyline, Inlet, dune and coastal maritime forest. Unique location for family and friends to experience ocean sunrises and sunsets beyond the Brigantine bridge and waterways. This is the perfect spot for walking and...