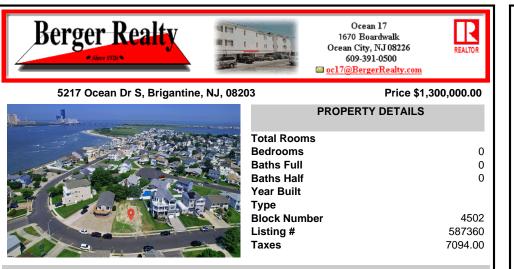

## COMMENTS

Premier Sea Point oversized lot on Ocean Drive South. Parcel measures 74\' x 100\' (7,400 sq. feet) and will feature panoramic views of the ocean, Atlantic City skyline, Inlet, dune and coastal maritime forest. Unique location for family and friends to experience ocean sunrises and sunsets beyond the Brigantine bridge and waterways. This is the perfect spot for walking and...