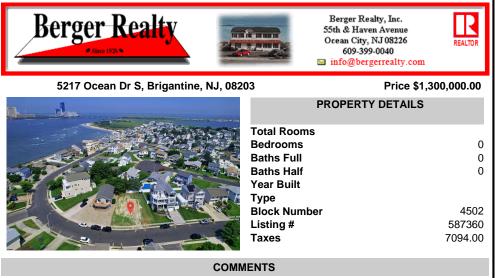

## COMMENTS

Premier Sea Point oversized lot on Ocean Drive South. Parcel measures 74\' x 100\' (7,400 sq. feet) and will feature panoramic views of the ocean, Atlantic City skyline, Inlet, dune and coastal maritime forest. Unique location for family and friends to experience ocean sunrises and sunsets beyond the Brigantine bridge and waterways. This is the perfect spot for walking and...