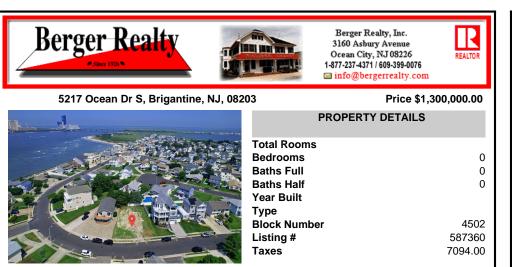

# COMMENTS

Premier Sea Point oversized lot on Ocean Drive South. Parcel measures 74\' x 100\' (7,400 sq. feet) and will feature panoramic views of the ocean, Atlantic City skyline, Inlet, dune and coastal maritime forest. Unique location for family and friends to experience ocean sunrises and sunsets beyond the Brigantine bridge and waterways. This is the perfect spot for walking and...