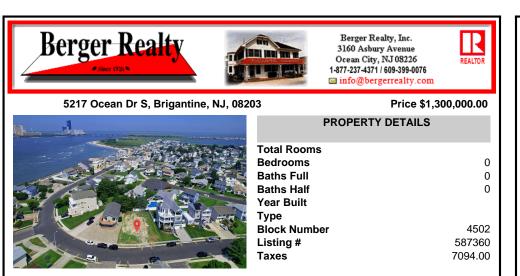

## 5217 Ocean Dr S, Brigantine, NJ, 08203

0

0

0

4502

587360

7094.00

| Uk 1 Jan | PROPERTY DETAILS |
|----------|------------------|
|          | Total Rooms      |
|          | Bedrooms         |
|          | Baths Full       |
|          | Baths Half       |
|          | Year Built       |
|          | Туре             |
|          | Block Number     |
|          | Listing #        |
|          | Taxes            |
|          |                  |