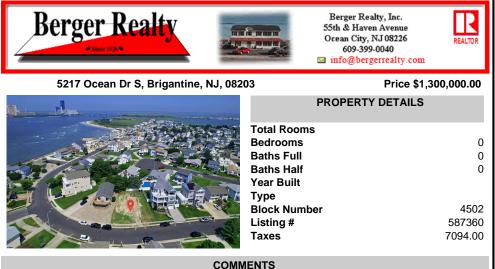

## COMMENTS

Premier Sea Point oversized lot on Ocean Drive South. Parcel measures 74\' x 100\' (7,400 sq. feet) and will feature panoramic views of the ocean, Atlantic City skyline, Inlet, dune and coastal maritime forest. Unique location for family and friends to experience ocean sunrises and sunsets beyond the Brigantine bridge and waterways. This is the perfect spot for walking and...