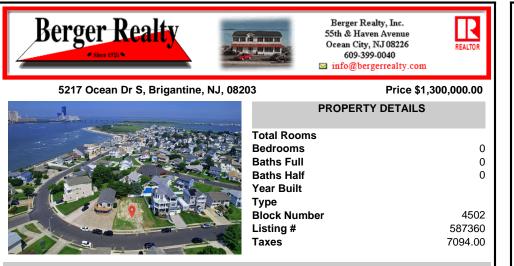

## COMMENTS

Premier Sea Point oversized lot on Ocean Drive South. Parcel measures 74\' x 100\' (7,400 sq. feet) and will feature panoramic views of the ocean, Atlantic City skyline, Inlet, dune and coastal maritime forest. Unique location for family and friends to experience ocean sunrises and sunsets beyond the Brigantine bridge and waterways. This is the perfect spot for walking and...