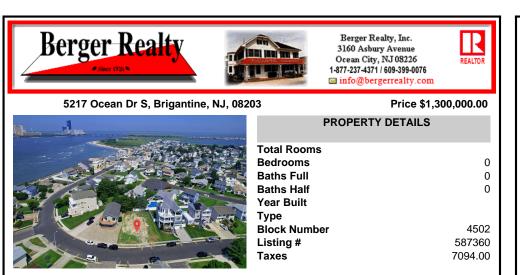

## COMMENTS

Premier Sea Point oversized lot on Ocean Drive South. Parcel measures 74\' x 100\' (7,400 sq. feet) and will feature panoramic views of the ocean, Atlantic City skyline, Inlet, dune and coastal maritime forest. Unique location for family and friends to experience ocean sunrises and sunsets beyond the Brigantine bridge and waterways. This is the perfect spot for walking and...