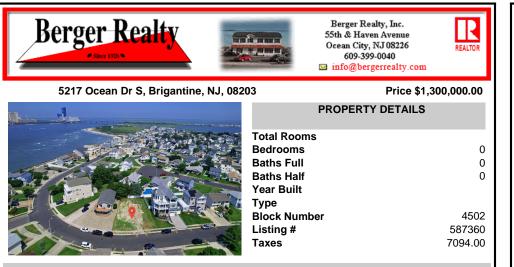

## COMMENTS

Premier Sea Point oversized lot on Ocean Drive South. Parcel measures 74\' x 100\' (7,400 sq. feet) and will feature panoramic views of the ocean, Atlantic City skyline, Inlet, dune and coastal maritime forest. Unique location for family and friends to experience ocean sunrises and sunsets beyond the Brigantine bridge and waterways. This is the perfect spot for walking and...