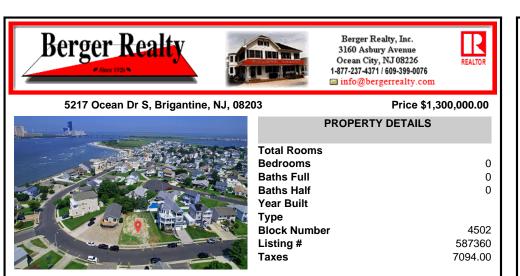

# COMMENTS

Premier Sea Point oversized lot on Ocean Drive South. Parcel measures 74\' x 100\' (7,400 sq. feet) and will feature panoramic views of the ocean, Atlantic City skyline, Inlet, dune and coastal maritime forest. Unique location for family and friends to experience ocean sunrises and sunsets beyond the Brigantine bridge and waterways. This is the perfect spot for walking and...

## COMMENTS

Premier Sea Point oversized lot on Ocean Drive South. Parcel measures 74' x 100' (7,400 sq. feet) and will feature panoramic views of the ocean, Atlantic City skyline, Inlet, dune and coastal maritime forest. Unique location for family and friends to experience ocean sunrises and sunsets beyond the Brigantine bridge and waterways. This is the perfect spot for walking and...

## Scan to see Property page.

0

0

0

4502

587360

7094.00

SALE