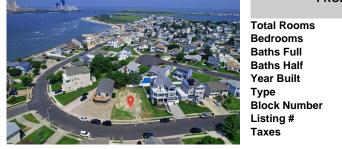

# COMMENTS

Premier Sea Point oversized lot on Ocean Drive South. Parcel measures 74\' x 100\' (7,400 sq. feet) and will feature panoramic views of the ocean, Atlantic City skyline, Inlet, dune and coastal maritime forest. Unique location for family and friends to experience ocean sunrises and sunsets beyond the Brigantine bridge and waterways. This is the perfect spot for walking and...

## COMMENTS

Premier Sea Point oversized lot on Ocean Drive South. Parcel measures 74' x 100' (7,400 sq. feet) and will feature panoramic views of the ocean, Atlantic City skyline, Inlet, dune and coastal maritime forest. Unique location for family and friends to experience ocean sunrises and sunsets beyond the Brigantine bridge and waterways. This is the perfect spot for walking and...

## Scan to see Property page.

0

0

0

4502

587360

7094.00

SALE