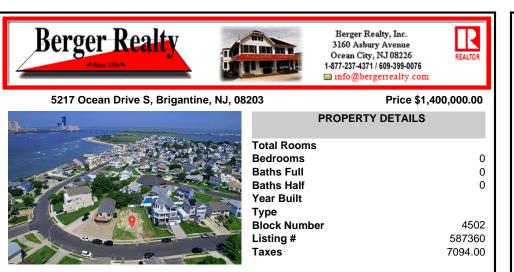

# 5217 Ocean Drive S, Brigantine, NJ, 08203

#### Price \$1,400,000.00

0

0

0

4502

587360

7094.00

**PROPERTY DETAILS** 

| Ut Han | PI                                                                                                              |
|--------|-----------------------------------------------------------------------------------------------------------------|
|        | Total Rooms<br>Bedrooms<br>Baths Full<br>Baths Half<br>Year Built<br>Type<br>Block Number<br>Listing #<br>Taxes |