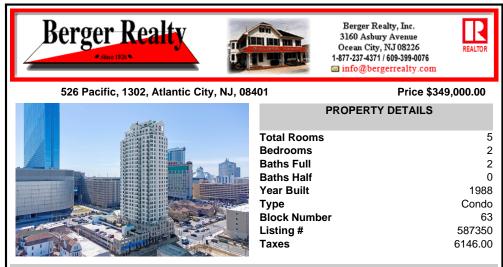

526 Pacific, 1302, Atla

| antic City, NJ, 08401 |              | Price \$349,000.00 |  |  |  |
|-----------------------|--------------|--------------------|--|--|--|
|                       | PR           | PROPERTY DETAILS   |  |  |  |
|                       | Total Rooms  | 5                  |  |  |  |
|                       |              |                    |  |  |  |
|                       | Bedrooms     | 2                  |  |  |  |
|                       | Baths Full   | 2                  |  |  |  |
|                       | Baths Half   | 0                  |  |  |  |
|                       | Year Built   | 1988               |  |  |  |
| The second states     | Туре         | Condo              |  |  |  |
|                       | Block Number | 63                 |  |  |  |
|                       | Listing #    | 587350             |  |  |  |
| Ch last               | Taxes        | 6146.00            |  |  |  |
|                       |              |                    |  |  |  |