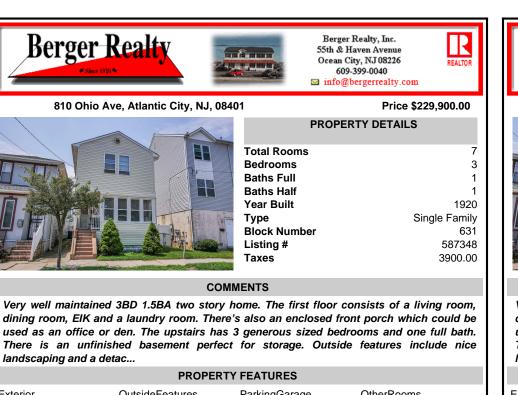

## **PROPERTY DETAILS Total Rooms** 7 **Bedrooms** 3 **Baths Full** 1 **Baths Half** 1 Year Built 1920 Туре Single Family **Block Number** 631 Listing # 587348 Taxes 3900.00

## COMMENTS

COLUMN TWO IS NOT

THE R. P. LEWIS

Very well maintained 3BD 1.5BA two story home. The first floor consists of a living room, dining room, EIK and a laundry room. There's also an enclosed front porch which could be used as an office or den. The upstairs has 3 generous sized bedrooms and one full bath. There is an unfinished basement perfect for storage. Outside features include nice landscaping and a detac ...

Price \$229,900.00

**Berger Realty** 

Berger Realty, Inc.

55th & Haven Avenue

810 Ohio Ave, Atlantic City, NJ, 08401