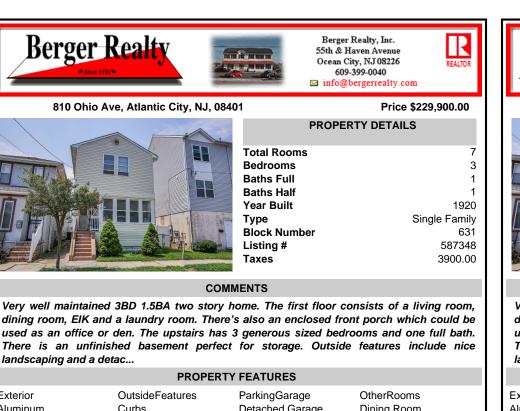

Very well maintained 3BD 1.5BA two story home. The first floor consists of a living room, dining room, EIK and a laundry room. There's also an enclosed front porch which could be used as an office or den. The upstairs has 3 generous sized bedrooms and one full bath. There is an unfinished basement perfect for storage. Outside features include nice landscaping and a detac ...