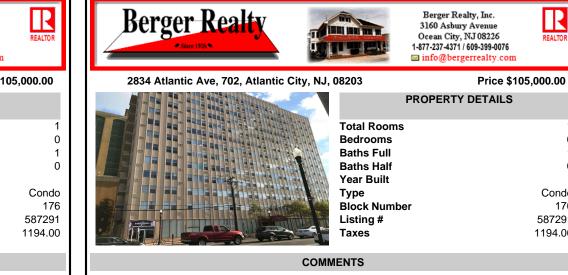

## COMMENTS

Fabuous studio unit on 7th floor. Perfect for a guick weekend get-a-way or a savvy investor who want to step right in to a great rental situation. Association fee includes, electric heat and ac, water and sewer, building common area maintenance and security and insurances. Building has on-site building manager and offsite property management. Building has a two tier gar...

## CONTACT

Scan to see Property page.

Fabuous studio unit on 7th floor. Perfect for a guick weekend get-a-way or a savvy investor who want to step right in to a great rental situation. Association fee includes, electric heat and ac, water and sewer, building common area maintenance and security and insurances. Building has on-site building manager and offsite property management. Building has a two tier gar...