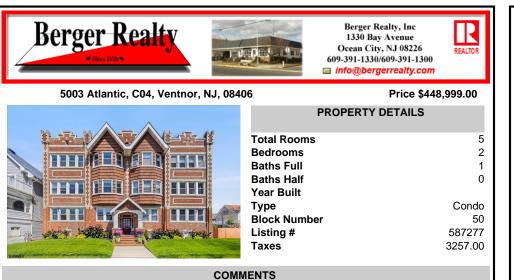

ONE BLOCK FROM THE BEACH! Upon entering this light filled two bedroom condo just shy of 1,000 sqft, the high ceilings create an airy, spacious ambiance. You will also notice the pristine vinyl plank flooring that flows throughout the home. The kitchen boasts sleek stainless steel appliances, granite countertops, and a generously sized pantry adorned with elegant French doo...

## CONTACT

Scan to see Property page.

of 1,000 sqft, the high ceilings create an airy, spacious ambiance. You will also notice the pristine vinyl plank flooring that flows throughout the home. The kitchen boasts sleek stainless steel appliances, granite countertops, and a generously sized pantry adorned with elegant French doo ...