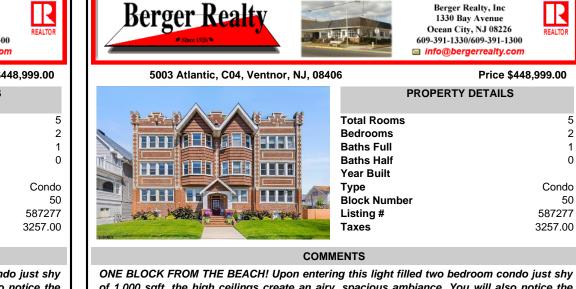

ONE BLOCK FROM THE BEACH! Upon entering this light filled two bedroom condo just shy of 1,000 sqft, the high ceilings create an airy, spacious ambiance. You will also notice the pristine vinyl plank flooring that flows throughout the home. The kitchen boasts sleek stainless steel appliances, granite countertops, and a generously sized pantry adorned with elegant French doo...

## CONTACT

Scan to see Property page.

of 1,000 sqft, the high ceilings create an airy, spacious ambiance. You will also notice the pristine vinyl plank flooring that flows throughout the home. The kitchen boasts sleek stainless steel appliances, granite countertops, and a generously sized pantry adorned with elegant French doo ...