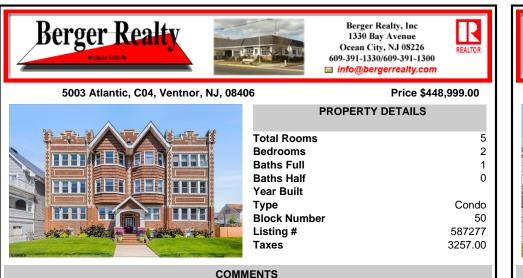

ONE BLOCK FROM THE BEACH! Upon entering this light filled two bedroom condo just shy of 1,000 sqft, the high ceilings create an airy, spacious ambiance. You will also notice the pristine vinyl plank flooring that flows throughout the home. The kitchen boasts sleek stainless steel appliances, granite countertops, and a generously sized pantry adorned with elegant French doo...

Public Water

Window Units

Public Sewer

CONTACT

Scan to see Property page.

COMMENTS

ONE BLOCK FROM THE BEACH! Upon entering this light filled two bedroom condo just shy of 1,000 sqft, the high ceilings create an airy, spacious ambiance. You will also notice the pristine vinyl plank flooring that flows throughout the home. The kitchen boasts sleek stainless steel appliances, granite countertops, and a generously sized pantry adorned with elegant French doo...