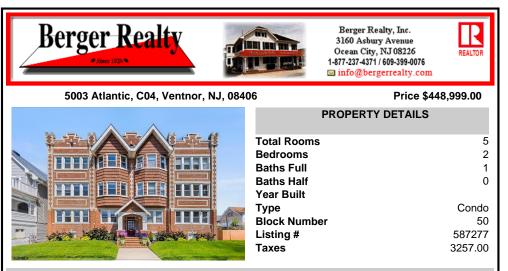

## COMMENTS

ONE BLOCK FROM THE BEACH! Upon entering this light filled two bedroom condo just shy of 1,000 sqft, the high ceilings create an airy, spacious ambiance. You will also notice the pristine vinyl plank flooring that flows throughout the home. The kitchen boasts sleek stainless steel appliances, granite countertops, and a generously sized pantry adorned with elegant French doo...