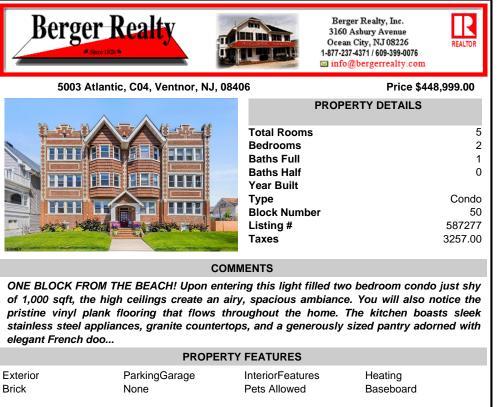

## COMMENTS

ONE BLOCK FROM THE BEACH! Upon entering this light filled two bedroom condo just shy of 1,000 sqft, the high ceilings create an airy, spacious ambiance. You will also notice the pristine vinyl plank flooring that flows throughout the home. The kitchen boasts sleek stainless steel appliances, granite countertops, and a generously sized pantry adorned with elegant French doo...

| PROPERTY FEATURES |                       |                                  |                      |  |
|-------------------|-----------------------|----------------------------------|----------------------|--|
| Exterior<br>Brick | ParkingGarage<br>None | InteriorFeatures<br>Pets Allowed | Heating<br>Baseboard |  |
| Cooling           | Water                 | Sewer                            |                      |  |

Public Water

Window Units

Public Sewer