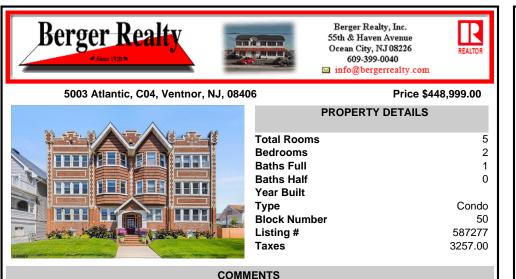

ONE BLOCK FROM THE BEACH! Upon entering this light filled two bedroom condo just shy of 1,000 sqft, the high ceilings create an airy, spacious ambiance. You will also notice the pristine vinyl plank flooring that flows throughout the home. The kitchen boasts sleek stainless steel appliances, granite countertops, and a generously sized pantry adorned with elegant French doo...