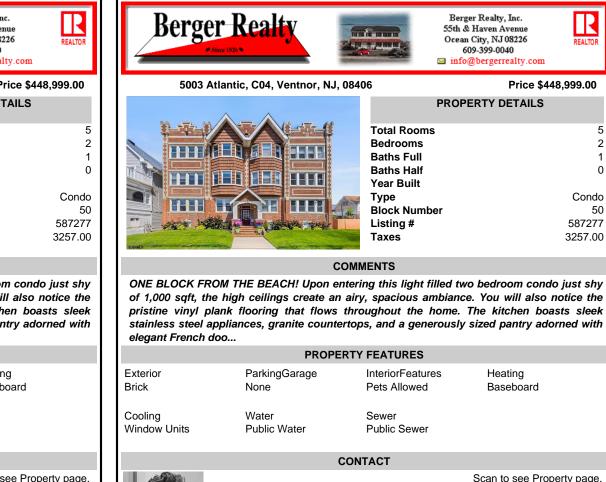

ONE BLOCK FROM THE BEACH! Upon entering this light filled two bedroom condo just shy of 1,000 sqft, the high ceilings create an airy, spacious ambiance. You will also notice the pristine vinyl plank flooring that flows throughout the home. The kitchen boasts sleek stainless steel appliances, granite countertops, and a generously sized pantry adorned with elegant French doo...