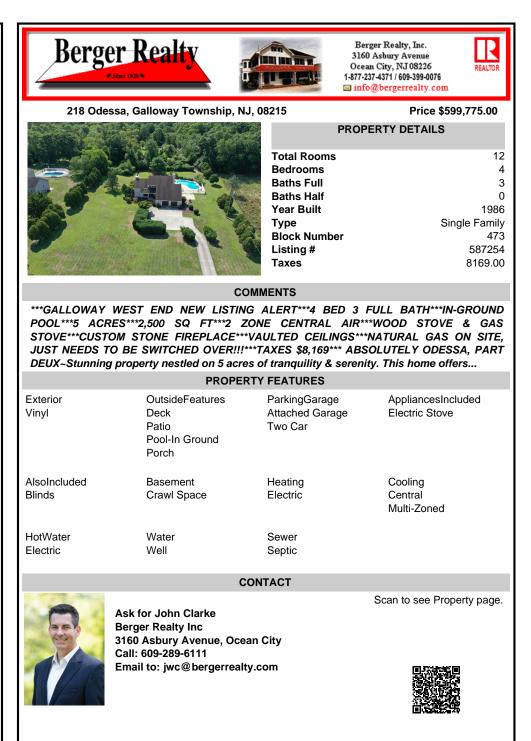

## COMMENTS

\*\*\*GALLOWAY WEST END NEW LISTING ALERT\*\*\*4 BED 3 FULL BATH\*\*\*IN-GROUND POOL\*\*\*5 ACRES\*\*\*2,500 SQ FT\*\*\*2 ZONE CENTRAL AIR\*\*\*WOOD STOVE & GAS STOVE\*\*\*CUSTOM STONE FIREPLACE\*\*\*VAULTED CEILINGS\*\*\*NATURAL GAS ON SITE, JUST NEEDS TO BE SWITCHED OVER!!!\*\*\*TAXES \$8,169\*\*\* ABSOLUTELY ODESSA, PART DEUX~Stunning property nestled on 5 acres of tranquility & serenity. This home offers...