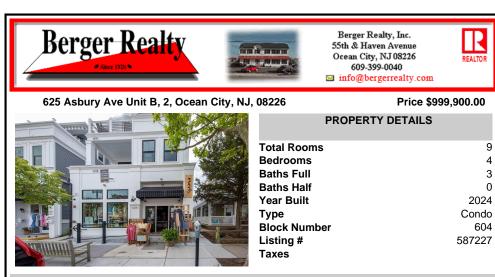

CONTACT

Scan to see Property page.

| Dama                                 |                                                                                                    |                                                                                                                 |                                                                                                       |                                       |
|--------------------------------------|----------------------------------------------------------------------------------------------------|-----------------------------------------------------------------------------------------------------------------|-------------------------------------------------------------------------------------------------------|---------------------------------------|
| Berg                                 | er Realty                                                                                          | State and State Oc                                                                                              | erger Realty, Inc.<br>th & Haven Avenue<br>ean City, NJ 08226<br>609-399-0040<br>nfo@bergerrealty.com | REALTOR                               |
| 625 Asbur                            | y Ave Unit B, 2, Ocean City                                                                        | , NJ, 08226                                                                                                     | Price \$999                                                                                           | 9,900.00                              |
|                                      |                                                                                                    |                                                                                                                 | OPERTY DETAILS                                                                                        |                                       |
|                                      |                                                                                                    | Total Rooms<br>Bedrooms<br>Baths Full<br>Baths Half<br>Year Built<br>Type<br>Block Number<br>Listing #<br>Taxes |                                                                                                       | 2024<br>2024<br>Conde<br>604<br>58722 |
|                                      |                                                                                                    | OMMENTS                                                                                                         |                                                                                                       |                                       |
| room, dining ar                      | n tiled bathrooms plus a be<br>ea, kitchen combo that is o<br>n the sliding door and step<br>PROPE | pen concept with viny                                                                                           | l plank flooring, gas                                                                                 | fireplace                             |
| Exterior                             | -                                                                                                  |                                                                                                                 | Interior Feeture                                                                                      |                                       |
| Exterior<br>Vinyl                    | ParkingGarage<br>One Car                                                                           | OtherRooms<br>Dining Area<br>Eat In Kitchen                                                                     | InteriorFeatures<br>Cathedral Ceilin<br>Fireplace(s)<br>Kitchen Center<br>Master Bath<br>Pets Allowed | ng(s)                                 |
|                                      |                                                                                                    | HotWater                                                                                                        |                                                                                                       |                                       |
| Heating                              | Cooling                                                                                            | HOLWALEI                                                                                                        | Water                                                                                                 |                                       |
| Heating<br>Forced Air<br>Gas-Natural | Cooling<br>Ceiling Fan(s)<br>Central                                                               | Gas<br>Tankless-gas                                                                                             | Water<br>Public Water                                                                                 |                                       |
| Forced Air                           | Ceiling Fan(s)                                                                                     | Gas                                                                                                             |                                                                                                       |                                       |
| Forced Air<br>Gas-Natural<br>Sewer   | Ceiling Fan(s)<br>Central                                                                          | Gas                                                                                                             |                                                                                                       |                                       |