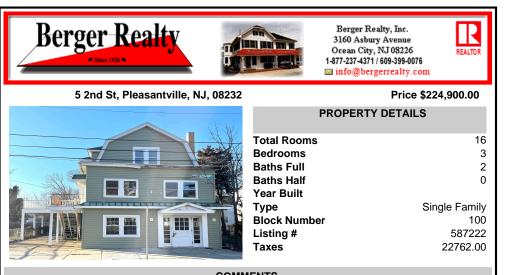

COMMENTS

Oh, the possibilities!! Property has many potential uses from a single family residential home to mixed use utilizing first floor as place of worship, child education, daycare or funeral home. Exceptionally large in size with exceptional amount of character! Pieces of historical charm maintained such as woodwork, stained glass, hardwood and inlay hardwood flooring, some ra...

## COMMENTS

Oh, the possibilities!! Property has many potential uses from a single family residential home to mixed use utilizing first floor as place of worship, child education, daycare or funeral home. Exceptionally large in size with exceptional amount of character! Pieces of historical charm maintained such as woodwork, stained glass, hardwood and inlay hardwood flooring, some ra...