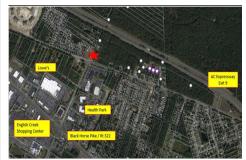

# **COMMENTS**

Prime Land For Sale. Total 54+/- sf. Multiple lots makes up the 54+/- acres. Dual zoning. PO-1 and RG5. Prior approvals for 175 residential units. Near shopping hub of Atlantic County. Close to ShopRite, AtlantiCare Health Park and Life Center, AC Expressway, Walgreen\s, Lowe\s, many restaurants and convenience food....