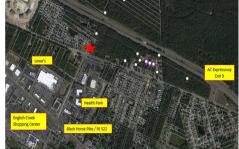

# **COMMENTS**

Prime Land For Sale. Total 54+/- sf. Multiple lots makes up the 54+/- acres. Dual zoning. PO-1 and RG5. Prior approvals for 175 residential units. Near shopping hub of Atlantic County. Close to ShopRite, AtlantiCare Health Park and Life Center, AC Expressway, Walgreen\'s, Lowe\'s, many restaurants and convenience food....