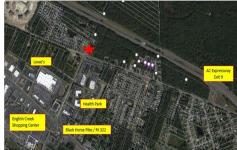

## **COMMENTS**

Prime Land For Sale. Total 54+/- sf. Multiple lots makes up the 54+/- acres. Dual zoning. PO-1 and RG5. Prior approvals for 175 residential units. Near shopping hub of Atlantic County. Close to ShopRite, AtlantiCare Health Park and Life Center, AC Expressway, Walgreen\'s, Lowe\'s, many restaurants and convenience food....

# **COMMENTS**

Prime Land For Sale. Total 54+/- sf. Multiple lots makes up the 54+/- acres. Dual zoning. PO-1 and RG5. Prior approvals for 175 residential units. Near shopping hub of Atlantic County. Close to ShopRite, AtlantiCare Health Park and Life Center, AC Expressway, Walgreen\'s, Lowe\'s, many restaurants and convenience food....