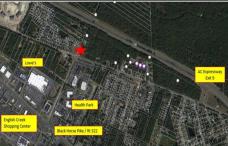

## **COMMENTS**

Prime Land For Sale. Total 54+/- sf. Multiple lots makes up the 54+/- acres. Dual zoning. PO-1 and RG5. Prior approvals for 175 residential units. Near shopping hub of Atlantic County. Close to ShopRite, AtlantiCare Health Park and Life Center, AC Expressway, Walgreen\'s, Lowe\'s, many restaurants and convenience food....

# **COMMENTS**

Prime Land For Sale. Total 54+/- sf. Multiple lots makes up the 54+/- acres. Dual zoning. PO-1 and RG5. Prior approvals for 175 residential units. Near shopping hub of Atlantic County. Close to ShopRite, AtlantiCare Health Park and Life Center, AC Expressway, Walgreen\'s, Lowe\'s, many restaurants and convenience food....