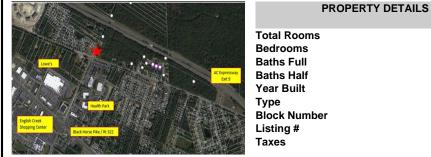

6220 Delilah, Egg Harbor Township, NJ, 08234

|                                           | PROPERTY DETAILS       |
|-------------------------------------------|------------------------|
|                                           | Total Rooms Bedrooms 0 |
| Low's The state of the state              | Baths Full             |
| AC Expressive<br>Extre                    | Baths Half 0           |
|                                           | Year Built<br>Type     |
| English Creek                             | Block Number 1402      |
| Shopping Center Black Horse Pike / Rt 322 | Listing # 587202       |
|                                           | <b>Taxes</b> 12049.00  |