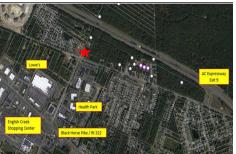

# **COMMENTS**

Prime Land For Sale. Total 54+/- sf. Multiple lots makes up the 54+/- acres. Dual zoning. PO-1 and RG5. Prior approvals for 175 residential units. Near shopping hub of Atlantic County. Close to ShopRite, AtlantiCare Health Park and Life Center, AC Expressway, Walgreen\'s, Lowe\'s, many restaurants and convenience food....