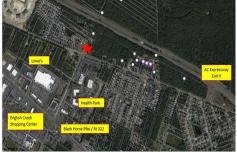

# **COMMENTS**

Prime Land For Sale. Total 54+/- sf. Multiple lots makes up the 54+/- acres. Dual zoning. PO-1 and RG5. Prior approvals for 175 residential units. Near shopping hub of Atlantic County. Close to ShopRite, AtlantiCare Health Park and Life Center, AC Expressway, Walgreen\'s, Lowe\'s, many restaurants and convenience food....