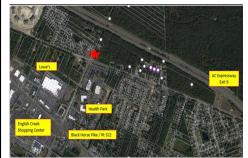

# **COMMENTS**

Prime Land For Sale. Total 54+/- sf. Multiple lots makes up the 54+/- acres. Dual zoning. PO-1 and RG5. Prior approvals for 175 residential units. Near shopping hub of Atlantic County. Close to ShopRite, AtlantiCare Health Park and Life Center, AC Expressway, Walgreen\'s, Lowe\'s, many restaurants and convenience food....

# COMMENTS

Prime Land For Sale. Total 54+/- sf. Multiple lots makes up the 54+/- acres. Dual zoning. PO-1 and RG5. Prior approvals for 175 residential units. Near shopping hub of Atlantic County. Close to ShopRite, AtlantiCare Health Park and Life Center, AC Expressway, Walgreen\'s, Lowe\'s, many restaurants and convenience food....