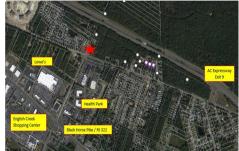

# **COMMENTS**

Prime Land For Sale. Total 54+/- sf. Multiple lots makes up the 54+/- acres. Dual zoning. PO-1 and RG5. Prior approvals for 175 residential units. Near shopping hub of Atlantic County. Close to ShopRite, AtlantiCare Health Park and Life Center, AC Expressway, Walgreen\'s, Lowe\'s, many restaurants and convenience food....

# COMMENTS

Prime Land For Sale. Total 54+/- sf. Multiple lots makes up the 54+/- acres. Dual zoning. PO-1 and RG5. Prior approvals for 175 residential units. Near shopping hub of Atlantic County. Close to ShopRite, AtlantiCare Health Park and Life Center, AC Expressway, Walgreen\'s, Lowe\'s, many restaurants and convenience food....