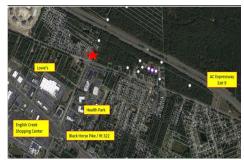

# **COMMENTS**

Prime Land For Sale. Total 54+/- sf. Multiple lots makes up the 54+/- acres. Dual zoning. PO-1 and RG5. Prior approvals for 175 residential units. Near shopping hub of Atlantic County. Close to ShopRite, AtlantiCare Health Park and Life Center, AC Expressway, Walgreen\'s, Lowe\'s, many restaurants and convenience food....

# COMMENTS

Prime Land For Sale. Total 54+/- sf. Multiple lots makes up the 54+/- acres. Dual zoning. PO-1 and RG5. Prior approvals for 175 residential units. Near shopping hub of Atlantic County. Close to ShopRite, AtlantiCare Health Park and Life Center, AC Expressway, Walgreen\'s, Lowe\'s, many restaurants and convenience food....