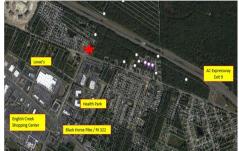

# **COMMENTS**

Prime Land For Sale. Total 54+/- sf. Multiple lots makes up the 54+/- acres. Dual zoning. PO-1 and RG5. Prior approvals for 175 residential units. Near shopping hub of Atlantic County. Close to ShopRite, AtlantiCare Health Park and Life Center, AC Expressway, Walgreen\'s, Lowe\'s, many restaurants and convenience food....

# COMMENTS

Prime Land For Sale. Total 54+/- sf. Multiple lots makes up the 54+/- acres. Dual zoning. PO-1 and RG5. Prior approvals for 175 residential units. Near shopping hub of Atlantic County. Close to ShopRite, AtlantiCare Health Park and Life Center, AC Expressway, Walgreen\'s, Lowe\'s, many restaurants and convenience food....