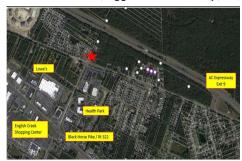

## COMMENTS

Prime Land For Sale. Total 54+/- sf. Multiple lots makes up the 54+/- acres. Dual zoning. PO-1 and RG5. Prior approvals for 175 residential units. Near shopping hub of Atlantic County. Close to ShopRite, AtlantiCare Health Park and Life Center, AC Expressway, Walgreen\'s, Lowe\'s, many restaurants and convenience food....