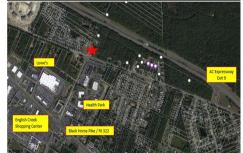

## **COMMENTS**

Prime Land For Sale. Total 54+/- sf. Multiple lots makes up the 54+/- acres. Dual zoning. PO-1 and RG5. Prior approvals for 175 residential units. Near shopping hub of Atlantic County. Close to ShopRite, AtlantiCare Health Park and Life Center, AC Expressway, Walgreen\'s, Lowe\'s, many restaurants and convenience food....