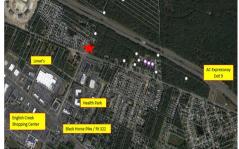

# **COMMENTS**

Prime Land For Sale. Total 54+/- sf. Multiple lots makes up the 54+/- acres. Dual zoning. PO-1 and RG5. Prior approvals for 175 residential units. Near shopping hub of Atlantic County. Close to ShopRite, AtlantiCare Health Park and Life Center, AC Expressway, Walgreen\'s, Lowe\'s, many restaurants and convenience food....

# COMMENTS

Prime Land For Sale. Total 54+/- sf. Multiple lots makes up the 54+/- acres. Dual zoning. PO-1 and RG5. Prior approvals for 175 residential units. Near shopping hub of Atlantic County. Close to ShopRite, AtlantiCare Health Park and Life Center, AC Expressway, Walgreen\s, Lowe\s, many restaurants and convenience food....