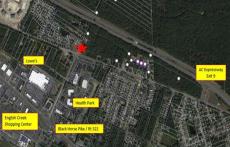

# **COMMENTS**

Prime Land For Sale. Total 54+/- sf. Multiple lots makes up the 54+/- acres. Dual zoning. PO-1 and RG5. Prior approvals for 175 residential units. Near shopping hub of Atlantic County. Close to ShopRite, AtlantiCare Health Park and Life Center, AC Expressway, Walgreen\'s, Lowe\'s, many restaurants and convenience food....

# COMMENTS

Prime Land For Sale. Total 54+/- sf. Multiple lots makes up the 54+/- acres. Dual zoning. PO-1 and RG5. Prior approvals for 175 residential units. Near shopping hub of Atlantic County. Close to ShopRite, AtlantiCare Health Park and Life Center, AC Expressway, Walgreen\s, Lowe\s, many restaurants and convenience food....