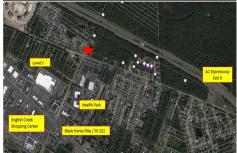

# **COMMENTS**

Prime Land For Sale. Total 54+/- sf. Multiple lots makes up the 54+/- acres. Dual zoning. PO-1 and RG5. Prior approvals for 175 residential units. Near shopping hub of Atlantic County. Close to ShopRite, AtlantiCare Health Park and Life Center, AC Expressway, Walgreen\'s, Lowe\'s, many restaurants and convenience food....

# COMMENTS

Prime Land For Sale. Total 54+/- sf. Multiple lots makes up the 54+/- acres. Dual zoning. PO-1 and RG5. Prior approvals for 175 residential units. Near shopping hub of Atlantic County. Close to ShopRite, AtlantiCare Health Park and Life Center, AC Expressway, Walgreen\'s, Lowe\'s, many restaurants and convenience food....