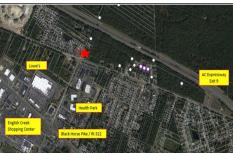

# **COMMENTS**

Prime Land For Sale. Total 54+/- sf. Multiple lots makes up the 54+/- acres. Dual zoning. PO-1 and RG5. Prior approvals for 175 residential units. Near shopping hub of Atlantic County. Close to ShopRite, AtlantiCare Health Park and Life Center, AC Expressway, Walgreen\'s, Lowe\'s, many restaurants and convenience food....

# COMMENTS

Prime Land For Sale. Total 54+/- sf. Multiple lots makes up the 54+/- acres. Dual zoning. PO-1 and RG5. Prior approvals for 175 residential units. Near shopping hub of Atlantic County. Close to ShopRite, AtlantiCare Health Park and Life Center, AC Expressway, Walgreen\'s, Lowe\'s, many restaurants and convenience food....