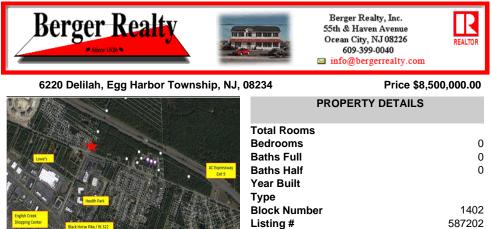

# COMMENTS

Prime Land For Sale. Total 54+/- sf. Multiple lots makes up the 54+/- acres. Dual zoning. PO-1 and RG5. Prior approvals for 175 residential units. Near shopping hub of Atlantic County. Close to ShopRite, AtlantiCare Health Park and Life Center, AC Expressway, Walgreen\'s, Lowe\'s, many restaurants and convenience food ....

### COMMENTS

Taxes

Prime Land For Sale. Total 54+/- sf. Multiple lots makes up the 54+/- acres. Dual zoning. PO-1 and RG5. Prior approvals for 175 residential units. Near shopping hub of Atlantic County. Close to ShopRite, AtlantiCare Health Park and Life Center, AC Expressway, Walgreen\'s, Lowe\'s, many restaurants and convenience food ....