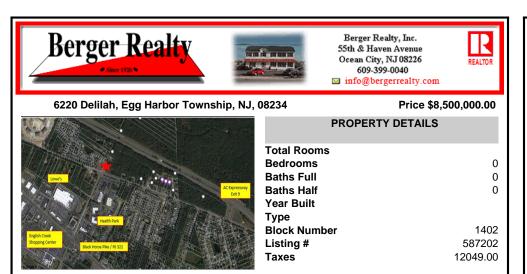

# COMMENTS

Prime Land For Sale. Total 54+/- sf. Multiple lots makes up the 54+/- acres. Dual zoning. PO-1 and RG5. Prior approvals for 175 residential units. Near shopping hub of Atlantic County. Close to ShopRite, AtlantiCare Health Park and Life Center, AC Expressway, Walgreen\'s, Lowe\'s, many restaurants and convenience food ....

### COMMENTS

Taxes

Prime Land For Sale. Total 54+/- sf. Multiple lots makes up the 54+/- acres. Dual zoning. PO-1 and RG5. Prior approvals for 175 residential units. Near shopping hub of Atlantic County. Close to ShopRite, AtlantiCare Health Park and Life Center, AC Expressway, Walgreen\'s, Lowe\'s, many restaurants and convenience food ....