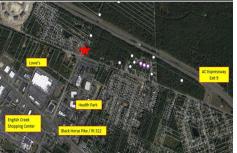

## **COMMENTS**

Prime Land For Sale. Total 54+/- sf. Multiple lots makes up the 54+/- acres. Dual zoning. PO-1 and RG5. Prior approvals for 175 residential units. Near shopping hub of Atlantic County. Close to ShopRite, AtlantiCare Health Park and Life Center, AC Expressway, Walgreen\'s, Lowe\'s, many restaurants and convenience food....

# **COMMENTS**

Prime Land For Sale. Total 54+/- sf. Multiple lots makes up the 54+/- acres. Dual zoning. PO-1 and RG5. Prior approvals for 175 residential units. Near shopping hub of Atlantic County. Close to ShopRite, AtlantiCare Health Park and Life Center, AC Expressway, Walgreen\'s, Lowe\'s, many restaurants and convenience food....