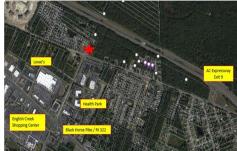

## **COMMENTS**

Prime Land For Sale. Total 54+/- sf. Multiple lots makes up the 54+/- acres. Dual zoning. PO-1 and RG5. Prior approvals for 175 residential units. Near shopping hub of Atlantic County. Close to ShopRite, AtlantiCare Health Park and Life Center, AC Expressway, Walgreen\'s, Lowe\'s, many restaurants and convenience food....

# **COMMENTS**

Prime Land For Sale. Total 54+/- sf. Multiple lots makes up the 54+/- acres. Dual zoning. PO-1 and RG5. Prior approvals for 175 residential units. Near shopping hub of Atlantic County. Close to ShopRite, AtlantiCare Health Park and Life Center, AC Expressway, Walgreen\'s, Lowe\'s, many restaurants and convenience food....