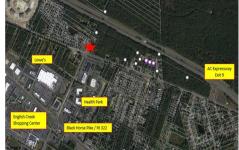

# **COMMENTS**

Prime Land For Sale. Total 54+/- sf. Multiple lots makes up the 54+/- acres. Dual zoning. PO-1 and RG5. Prior approvals for 175 residential units. Near shopping hub of Atlantic County. Close to ShopRite, AtlantiCare Health Park and Life Center, AC Expressway, Walgreen\'s, Lowe\'s, many restaurants and convenience food....