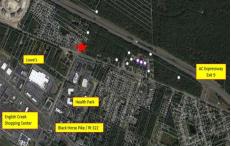

# **COMMENTS**

Prime Land For Sale. Total 54+/- sf. Multiple lots makes up the 54+/- acres. Dual zoning. PO-1 and RG5. Prior approvals for 175 residential units. Near shopping hub of Atlantic County. Close to ShopRite, AtlantiCare Health Park and Life Center, AC Expressway, Walgreen\'s, Lowe\'s, many restaurants and convenience food....