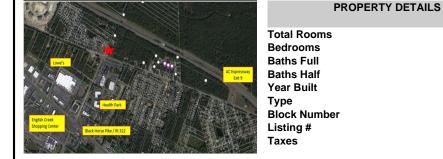

|                                           | PROPERTY DETAILS      |
|-------------------------------------------|-----------------------|
|                                           | Total Rooms           |
|                                           | Bedrooms 0            |
| Lowe's                                    | Baths Full 0          |
| AC Expressway<br>Exit 9                   | Baths Half 0          |
|                                           | Year Built            |
| Health Park                               | Туре                  |
| English Creek                             | Block Number 1402     |
| Shopping Center Black Horse Pike / Rt 322 | Listing # 587202      |
|                                           | <b>Taxes</b> 12049.00 |
|                                           |                       |

# COMMENTS

Prime Land For Sale. Total 54+/- sf. Multiple lots makes up the 54+/- acres. Dual zoning. PO-1 and RG5. Prior approvals for 175 residential units. Near shopping hub of Atlantic County. Close to ShopRite, AtlantiCare Health Park and Life Center, AC Expressway, Walgreen\'s, Lowe\'s, many restaurants and convenience food ....

## COMMENTS

Prime Land For Sale. Total 54+/- sf. Multiple lots makes up the 54+/- acres. Dual zoning. PO-1 and RG5. Prior approvals for 175 residential units. Near shopping hub of Atlantic County. Close to ShopRite, AtlantiCare Health Park and Life Center, AC Expressway, Walgreen\'s, Lowe\'s, many restaurants and convenience food ....