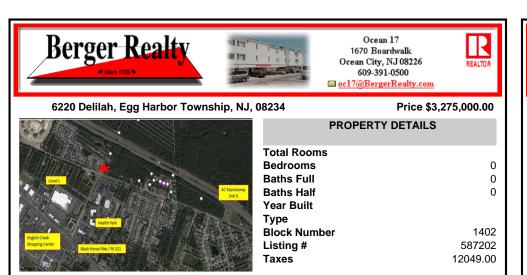

## COMMENTS

Prime Land For Sale. Total 54+/- sf. Multiple lots makes up the 54+/- acres. Dual zoning. PO-1 and RG5. Prior approvals for 175 residential units. Near shopping hub of Atlantic County. Close to ShopRite, AtlantiCare Health Park and Life Center, AC Expressway, Walgreen\'s, Lowe\'s, many restaurants and convenience food ....

#### CONTACT

Scan to see Property page.

Ask for Colin Halliday **Berger Realty Inc** 1670 Boardwalk, Ocean City Call: 609-335-6702 Email to: ceh@bergerrealty.com

|                                           | PROPERTY DETAILS |
|-------------------------------------------|------------------|
|                                           | Total Rooms      |
|                                           | Bedrooms         |
| Lowe's                                    | Baths Full       |
| AC Expressway<br>Exit 9                   | Baths Half       |
|                                           | Year Built       |
| Health Park                               | Туре             |
| English Creek                             | Block Number     |
| Shopping Center Black Horse Pike / Rt 322 | Listing #        |
|                                           | Taxes            |