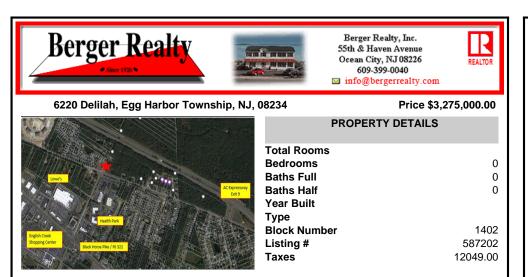

## COMMENTS

Prime Land For Sale. Total 54+/- sf. Multiple lots makes up the 54+/- acres. Dual zoning. PO-1 and RG5. Prior approvals for 175 residential units. Near shopping hub of Atlantic County. Close to ShopRite, AtlantiCare Health Park and Life Center, AC Expressway, Walgreen\'s, Lowe\'s, many restaurants and convenience food ....

### COMMENTS

Prime Land For Sale. Total 54+/- sf. Multiple lots makes up the 54+/- acres. Dual zoning. PO-1 and RG5. Prior approvals for 175 residential units. Near shopping hub of Atlantic County. Close to ShopRite, AtlantiCare Health Park and Life Center, AC Expressway, Walgreen\'s, Lowe\'s, many restaurants and convenience food ....