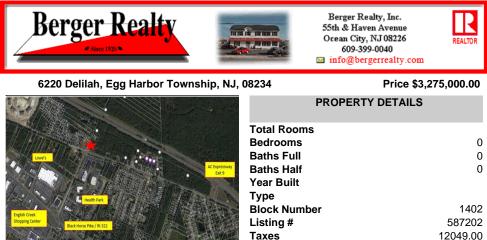

## COMMENTS

Prime Land For Sale. Total 54+/- sf. Multiple lots makes up the 54+/- acres. Dual zoning. PO-1 and RG5. Prior approvals for 175 residential units. Near shopping hub of Atlantic County. Close to ShopRite, AtlantiCare Health Park and Life Center, AC Expressway, Walgreen\'s, Lowe\'s, many restaurants and convenience food ....

### COMMENTS

Prime Land For Sale. Total 54+/- sf. Multiple lots makes up the 54+/- acres. Dual zoning. PO-1 and RG5. Prior approvals for 175 residential units. Near shopping hub of Atlantic County. Close to ShopRite, AtlantiCare Health Park and Life Center, AC Expressway, Walgreen\'s, Lowe\'s, many restaurants and convenience food ....